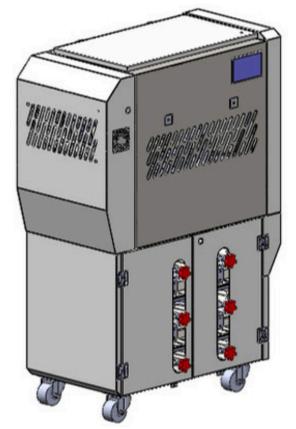

WORLD'S FIRST COMPACT SIZE FULLY **AUTOMATIC ROTI MAKING MACHINE** 

# **ALL IN ONE MACHINE**

ROTIDO-R1000

## **Specification**

| Model                    | R-500 & R-1000           |
|--------------------------|--------------------------|
| Machine Capacity         | 500/1000 chapathi/hr     |
| <b>Kneading Bowl</b>     | 10/20Kg Capacity         |
| Roti Size                | 3-8inch dia (Adjustable) |
| <b>Roti Thickness</b>    | 1-8mm (Adjustable)       |
| <b>Power Consumption</b> | 1.5/2 Unit/hr            |
| Gas Concumption          | 1.5/2 Kg/hr              |
| Power Supply             | Single 220V or 3Phase    |
| Body Material            | Food grade SS 304        |